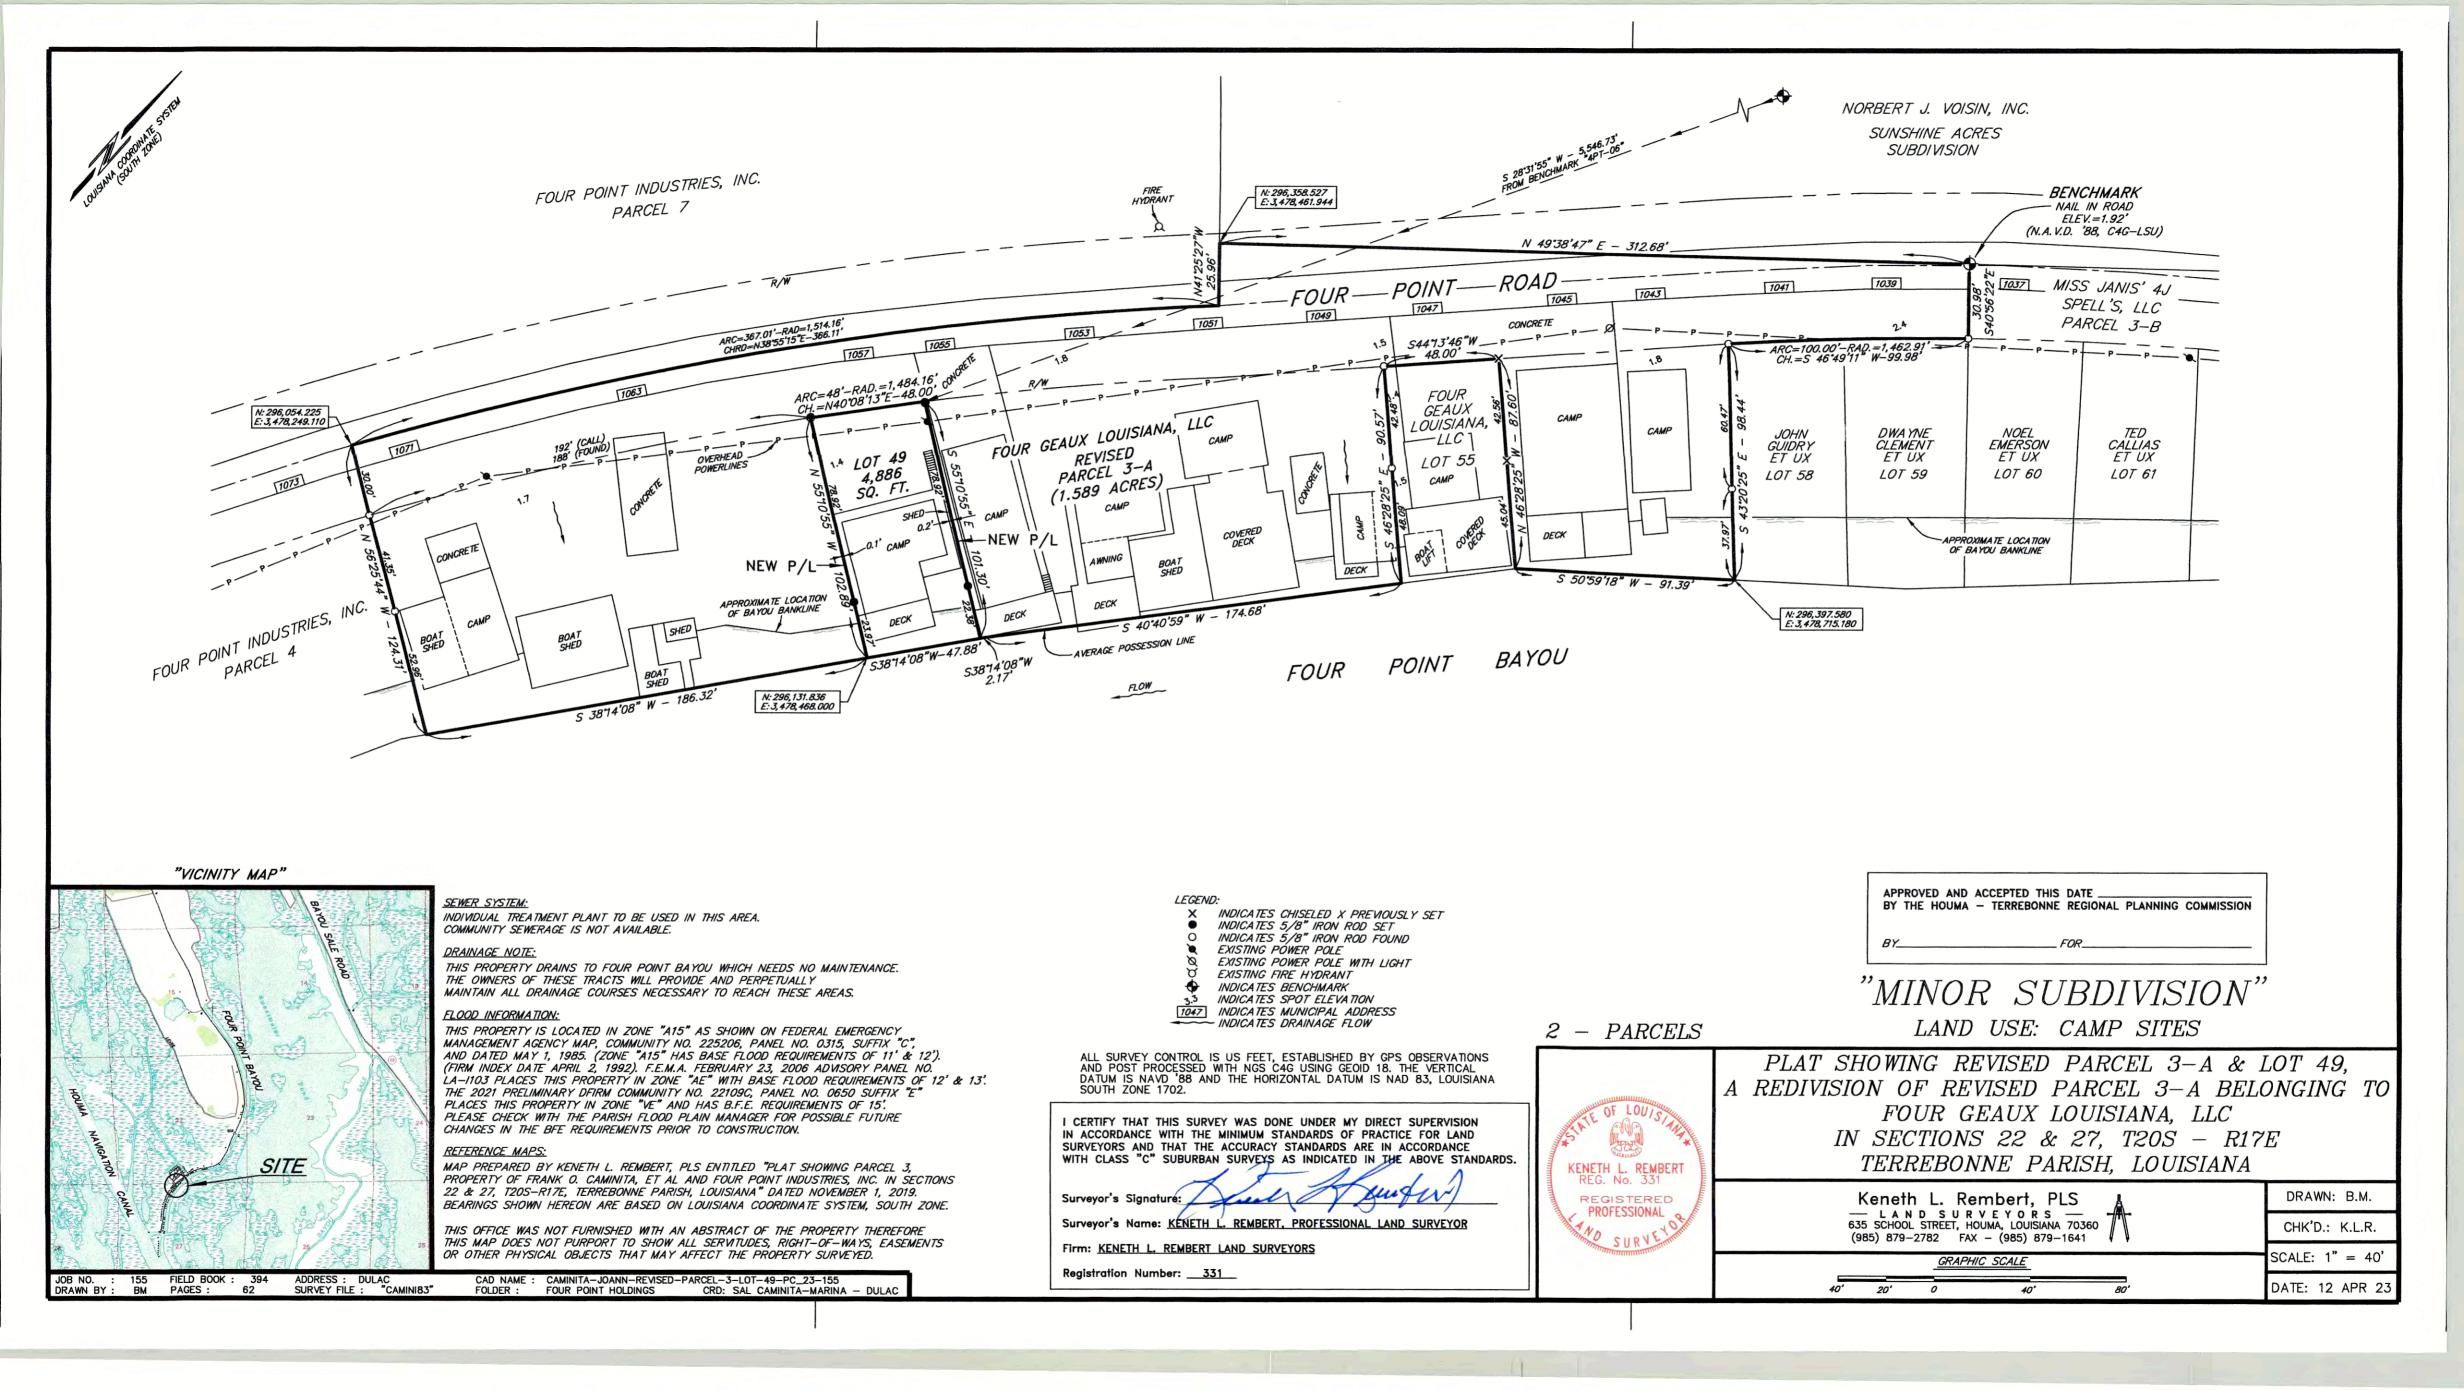

#### G. APPLICATIONS / NEW BUSINESS:

1. a) Subdivision: Revised Parcel 3-A & Lot 49, Redivision of Revised Parcel 3-A belonging

to Four Geaux Louisiana, LLC

Approval Requested: <u>Process D, Minor Subdivision</u>

Location: 1057 Four Point Road, Terrebonne Parish, LA
Government Districts: Council District 7 / Grand Caillou Fire District
Developer: Four Geaux Louisiana, LLC; c/o Joann Kaack

Surveyor: <u>Keneth L. Rembert Land Surveyors</u>

b) Public Hearing

c) Consider Approval of Said Application

2. a) Subdivision: Lots 1 thru 8, Property belonging to Kirchhoff Land No. 3, LLC, et al.

Approval Requested: <u>Process D, Minor Subdivision</u>