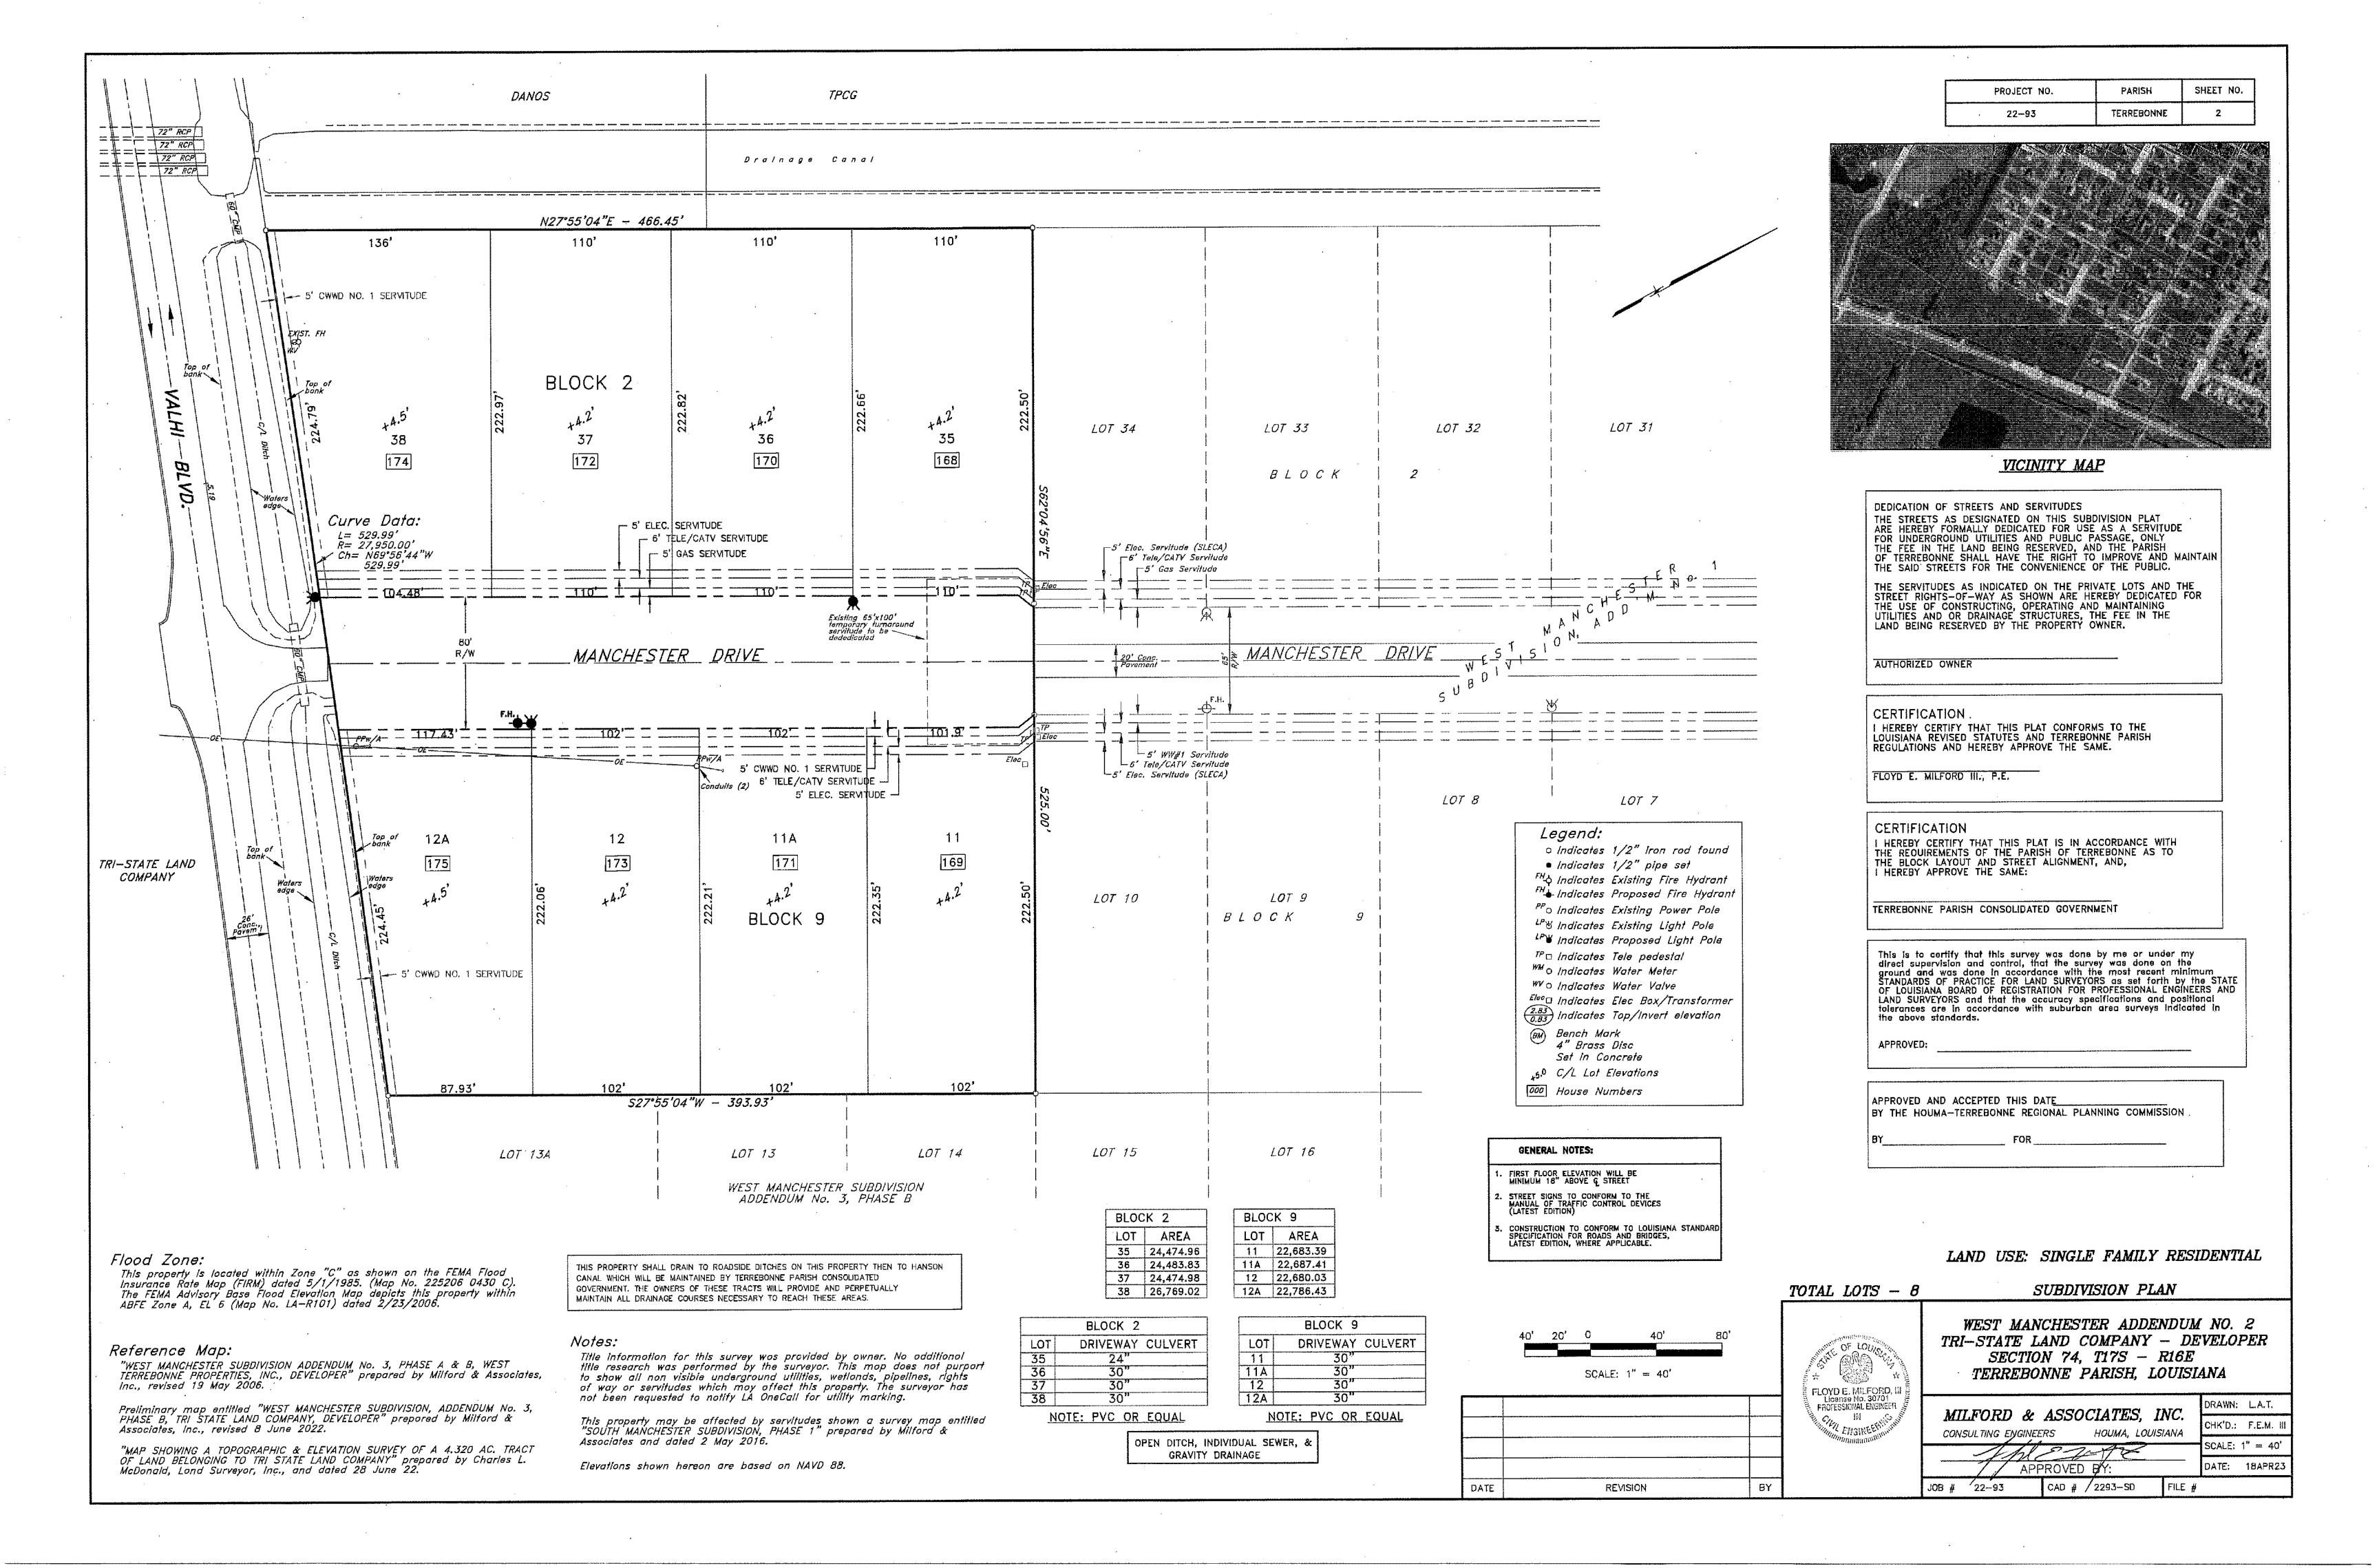

d) Consider Approval of Said Application

4. a) Subdivision: <u>West Manchester Subdivision, Addendum No. 2</u>

Approval Requested: Process C, Major Subdivision-Engineering
Location: End of Manchester Drive, Terrebonne Parish, LA
Government Districts: Council District 6 / Bayou Cane Fire District

Developer: <u>Tri-State Land Company</u> Engineer: <u>Milford & Associates, Inc.</u>

b) Consider Approval of Said Application

- F. COMMUNICATIONS: None.
- G. APPLICATIONS / NEW BUSINESS:
  - 1. The Chairman called to order the application by Tri-State Land Company requesting conceptual & preliminary approval for Process C, Major Subdivision for West Manchester Subdivision, Addendum No. 2.
    - a) Mr. Gene Milford, Milford & Associates, discussed the location and proposed subdivision.
    - b) There was no one present to speak on the matter.
    - c) Mr. Rogers moved, seconded by Ms. Ellender: "THAT the Public Hearing be closed."

The Chairman called for a vote on the motion offered by Mr. Rogers. THERE WAS RECORDED: YEAS: Ms. Ellender, Mr. Faulk, Mr. Rogers, Mr. Soudelier, and Mr. Thibodeaux; NAYS: None; ABSTAINING: Mr. Liner; ABSENT: Mr. Burgard, Rev. Gray, and Mr. Smith. THE CHAIRMAN DECLARED THE MOTION ADOPTED.

- d) Mr. Pulaski discussed the Staff Report and stated Staff would recommend approval of the variance from the block length requirement and approval of the conceptual & preliminary request.
- e) Mr. Rogers moved, seconded by Mr. Soudelier: "THAT the HTRPC grant conceptual & preliminary approval with a variance from the block length requirement of 600' to 1,400'.

- 2. The Chairman called to order the application by Tri-State Land Company requesting final approval for Process C, Major Subdivision, for West Manchester Subdivision, Addendum No. 3, Phase B.
  - a) Mr. Gene Milford, Milford & Associates, discussed the application.
  - b) Mr. Pulaski discussed the Staff Report and stated Staff would recommend conditional approval provided the applicant agrees to meet with all the items on TPCG Engineering Division's punch list.
  - c) Ms. Brooke Domangue, TPCG Engineer, read a memo dated April 19, 2023 with regard to the punch list items for the development [See *ATTACHMENT A*].
  - d) Mr. Milford stated that they comply with all of the items.
  - e) Mr. Faulk moved, seconded by Mr. Rogers: "THAT the HTRPC grant final approval of the application for Process C, Major Subdivision, for West Manchester Subdivision, Addendum No. 3, Phase B conditioned upon the Developer complying/resolving all remaining punch list items per TPCG Engineering Division's memo dated April 19, 2023 [See *ATTACHMENT A*]."

The Chairman called for a vote on the motion offered by Mr. Faulk. THERE WAS RECORDED: YEAS: Ms. Ellender, Mr. Faulk, Mr. Rogers, Mr. Soudelier, and Mr. Thibodeaux; NAYS: None; ABSTAINING: Mr. Liner; ABSENT: Mr. Burgard, Rev. Gray, and Mr. Smith. THE CHAIRMAN DECLARED THE MOTION ADOPTED.

SUBJECT:

West Manchester Subdivision Add. 3 Phase B

Final Inspection

A final inspection of the above referenced subdivision was held by representatives of the Department of Public Works. The following punch list items remain and need to be addressed:

- All property surveyed within Terrebonne Parish shall tie to one of the following:
  - a. If the property is located within a two thousand foot radius of a National Geodetic Survey Monument or a Terrebonne Parish GIS monument, the survey plat shall show the state plane coordinate of a least two points within the subdivision.
  - b. If the property is located outside of the two thousand foot radius as specified above, but within a four thousand foot radius of any state, parish or municipal road intersection, the survey plat shall show at least two ties, with bearings and approximate distances.
- All permanent benchmarks shall be shown on the final survey plat including elevation, datum, date and three point ties.
- Statement that "No structure fill or obstruction shall be located within any drainage easement or delineated flood plain area." be depicted on the plat.
- Benchmarks are not installed.
- Lights are not installed.
- Final approval from Waterworks is required.