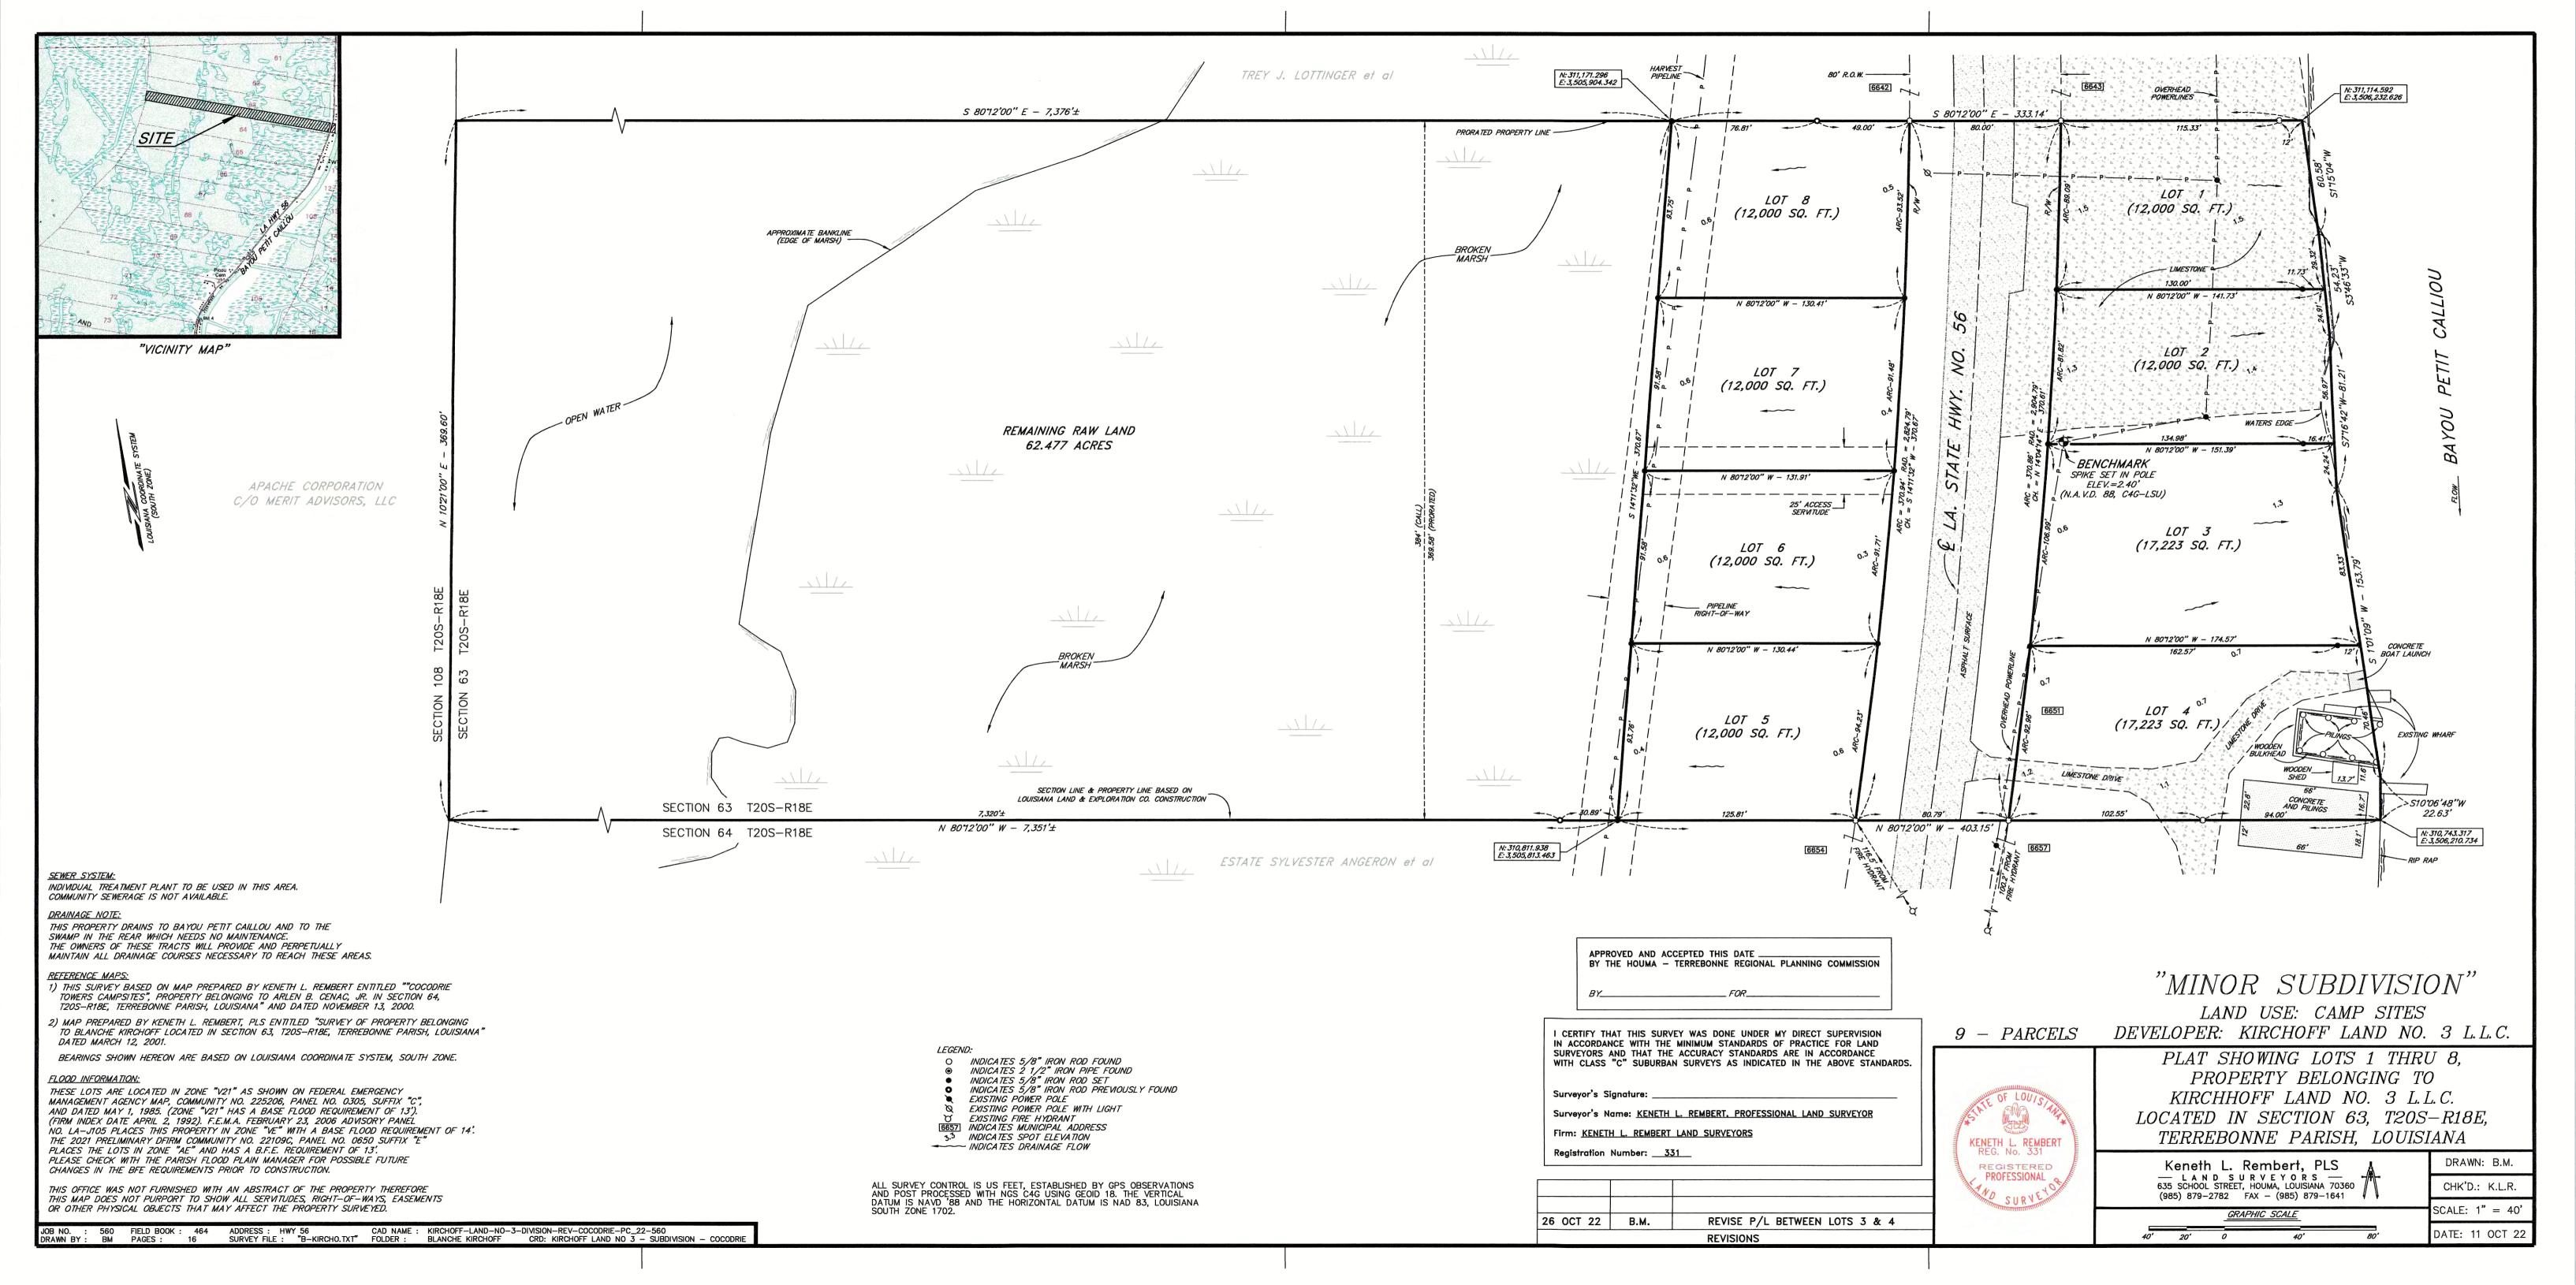

b) Public Hearing

c) Consider Approval of Said Application

2. a) Subdivision: Lots 1 thru 8, Property belonging to Kirchhoff Land No. 3, LLC, et al.

Approval Requested: <u>Process D, Minor Subdivision</u>

Location: 6649-6651 Highway 56, Terrebonne Parish, LA
Government Districts: Council District 8 / Little Caillou Fire District
Developer: Kirchhoff Land No. 3, LLC; c/o Blanche K. Gray

Surveyor: <u>Keneth L. Rembert Land Surveyors</u>

b) Public Hearing

c) Consider Approval of Said Application

3. a) Subdivision: Lots 3-A, 3-B, 6-A, & 7-A of Block 10 to the City of Houma

Approval Requested: <u>Process D, Minor Subdivision</u>

Location: 605, 609, 613, & 623 Goode Street, Terrebonne Parish, LA